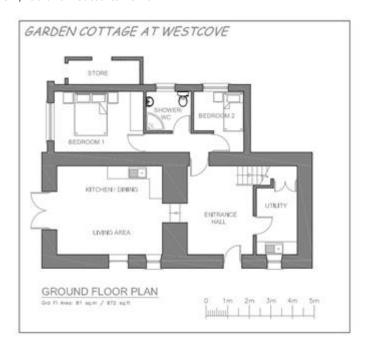

**Garden Cottage**Sleeps 5 (or 6 with extra folding bed)

### **Ground Floor:**

Bedroom 1: 'King' 5ft/152cm Bed (US 'Queen')

Bedroom 2: Small with single bed 3ft/90cm.

Spacious Shower room with basin, loo and heated towel rail.