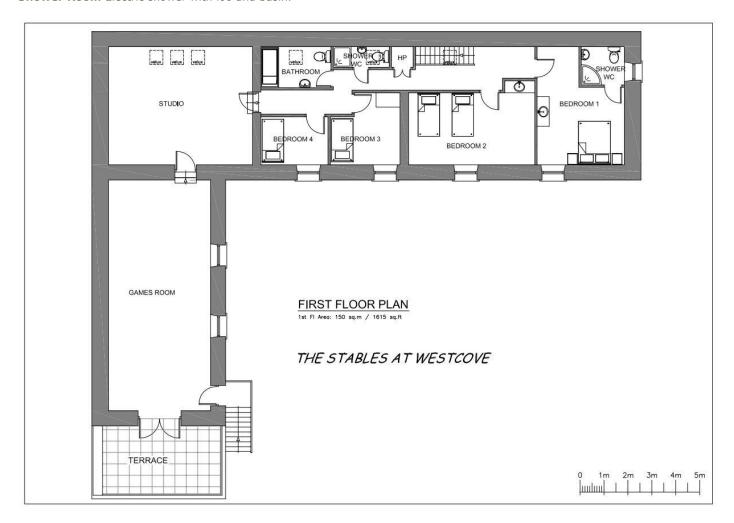

### **First Floor**

**Bedroom 1:** 'King' 5ft/152cm Bed (US 'Queen') with basin, and en suite shower room.

**Bedroom 2:** 2 single beds 3ft/90cm each (or 1 'Super king' 6ft/193cm/US 'King' double) with basin. Room for cot (US crib) or folding bed.

**Bedroom 3:** Small with 2 single beds 3ft/90cm each, one of which can slide under the other to make a comfortable single room.

**Bedroom 4:** Small bunk bedroom, upper bunk is 3ft/90cm, lower bunk is wider: 4ft/120cm.

**Bathroom** With power shower over bath, heated towel rail, loo and basin.

**Shower Room** Electric shower with loo and basin.