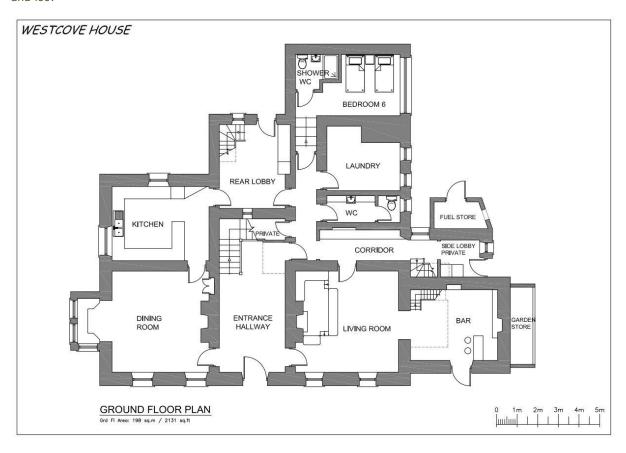

### **Ground Floor:**

**Bedroom 6:** Up three steps at the back of the house is a twin bedroom with two single beds 3ft/90cm, en-suite shower, basin and loo.