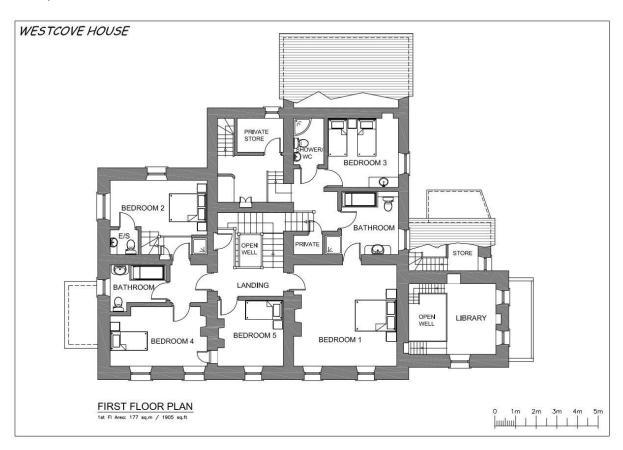

### **First Floor**

**Bedroom 1:** 'Super king' 6ft/193cm Bed (US 'King'). En-suite bathroom with bath, separate shower, bidet, loo & basin. Room for cot (US crib) or small folding bed.

Bedroom 2: 'King' 5ft/152cm Bed (US 'Queen') with en-suite loo, basin and separate shower.

**Bedroom 3:** 2 single beds 3ft/90cm each (or 1 'Super king' 6ft/193cm/US 'King' double), vanity unit, adjoining shower room with loo & basin.

Bedroom 4: Four-poster bed 3ft 9in/115cm - large single or 'very cosy' double!

**Bedroom 5:** Single bed 3ft/90cm. Bedrooms four and five have an interconnecting door and share a bathroom with bath and shower, basin and loo.