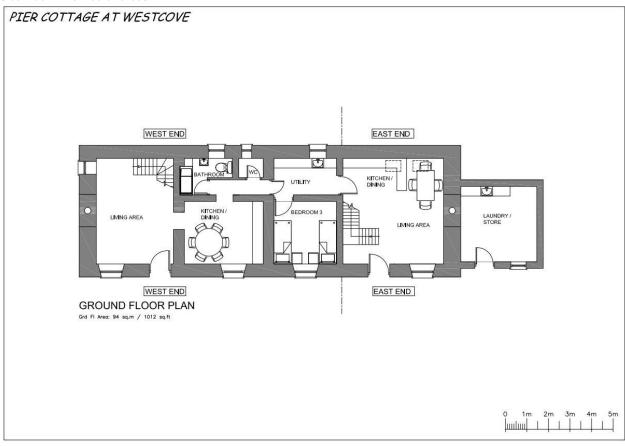

### **West End Ground Floor**

Bedroom Three: 2 single beds 3ft/90cm each.

Bathroom with shower over bath, loo and basin.

Cloakroom with loo and basin.