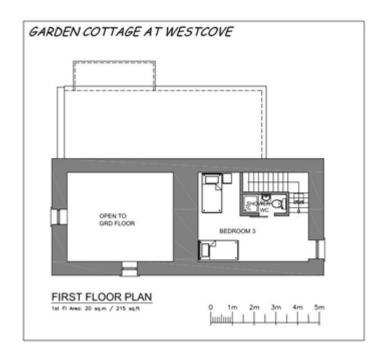

### First Floor:

**Bedroom 3:** Small with 2 single beds - one 3ft/90cm and one 2ft 6in/76cm. Space for a cot or an additional small folding bed.

Shower room with loo and basin