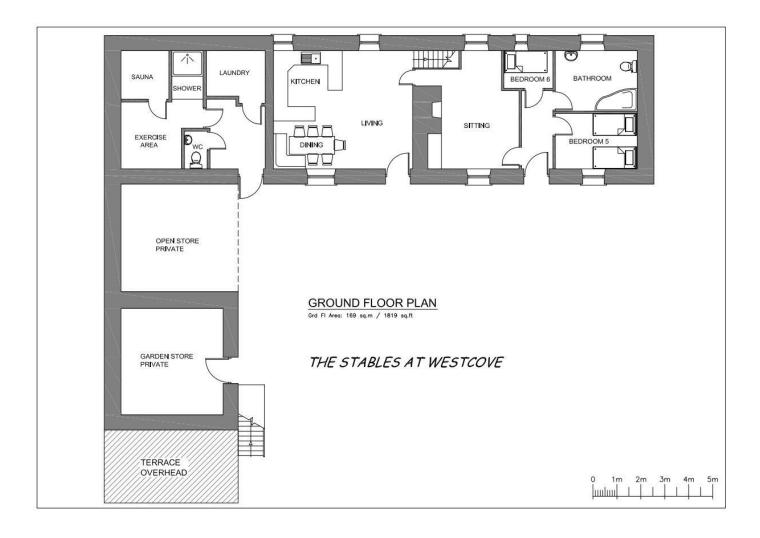

### **Ground Floor:**

Bedroom 5: 2 small single beds 2ft 6in/76cm each (or 1 'King' 5ft/152cm Bed - US 'Queen').

**Bedroom 6:** Very small with single bed 3ft/90cm.

**Bathroom:** With shower over bath, heated towel rail, loo and basin.