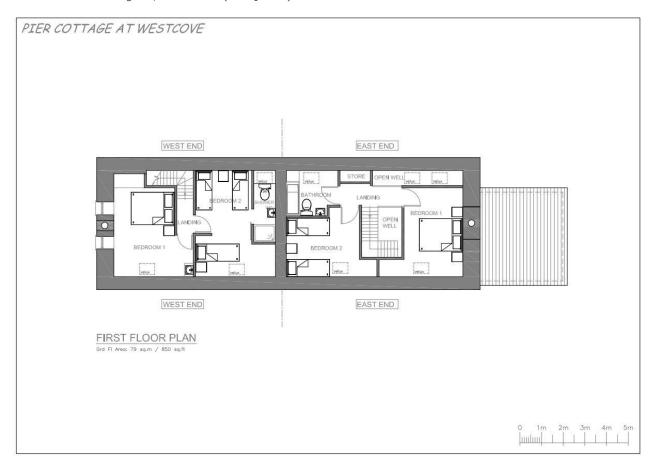

## **Pier Cottage**

Sleeps a maximum of 11 (7 in West End/4 in East End)

### **West End First Floor:**

**Bedroom One:** 'King' 5ft/152cm Bed (US 'Queen') with basin. Room for a cot (US crib) or folding bed.

**Bedroom Two:** 3 single beds 3ft/90cm each. En suite shower room with loo and basin.

### **East End First Floor:**

Bedroom One: 'King' 5ft/152cm Bed (US 'Queen').